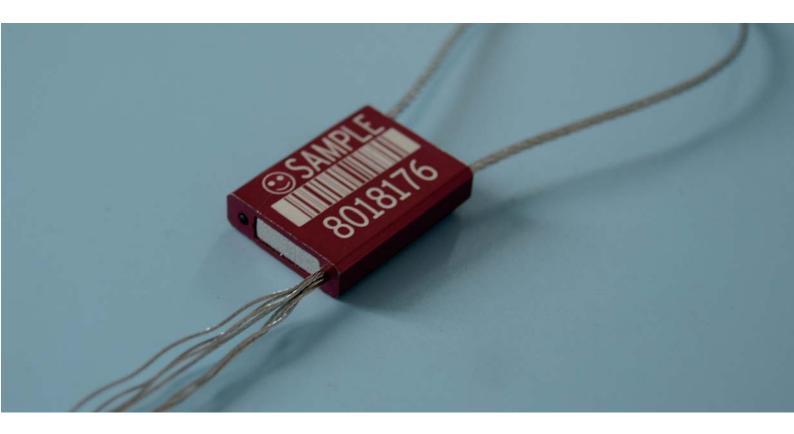

#### Material

[]Galvanized NPC Cable Ø1.5/2.5mm and 300mm long.

[]Any length is available.

[]Lock housing: Aluminum

[]metal wheel lock insert

**MODEL NUMBER: 6035** 

**MODEL NUMBER: 6035** 

The NPC wire is auto-scattered after cutting.

### **Printing**

[]Laser engraving or pressing.

[]Company Logo/Name

[]Sequential number

[]Bar code /QR code decoration is also available