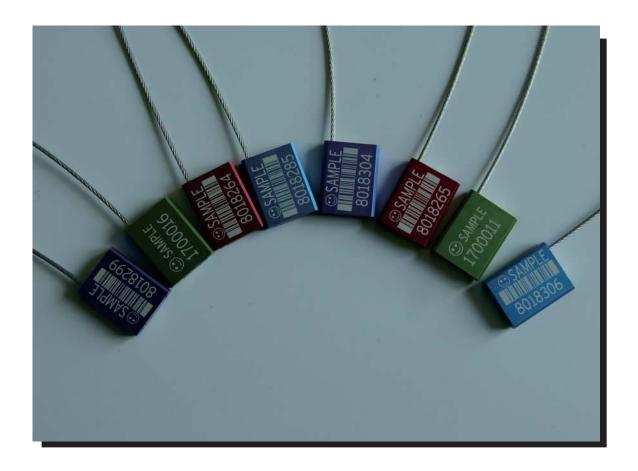

**MODEL NUMBER: 6035** 



#### Seal Classification

[]Security Seal []Load to Failure :>280kgs

#### Material

[]Galvanized NPC Cable Ø1.5/2.5mm and 300mm long.

[]Any length is available.

[]Lock housing: Aluminum

[]metal wheel lock insert

**MODEL NUMBER: 6035** 



**MODEL NUMBER: 6035** 



The NPC wire is auto-scattered after cutting.

**MODEL NUMBER: 6035** 



### **Printing**

[]Laser engraving or pressing.

[]Company Logo/Name

[]Sequential number

[]Bar code /QR code decoration is also available

### **Production standard**

[]ISO 17712/PAS

[] ISO 9001: 2008

**MODEL NUMBER: 6035** 

We can make it with the following color:



**MODEL NUMBER: 6035** 

| Package                  |     |
|--------------------------|-----|
| [] 1000pcs per outer car | ton |
| [] Net weight: 17.5kgs   |     |
| [] Gross w