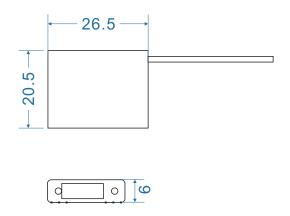

#### Material

[]Galvanized NPC Cable Ø1.5/2.5mm and 300mm long.

[]Any length is available.

[]Lock housing: Aluminum

[]metal wheel lock insert

**MODEL NUMBER: 6035** 

**MODEL NUMBER: 6035** 

The NPC wire is auto-scattered after cutting.