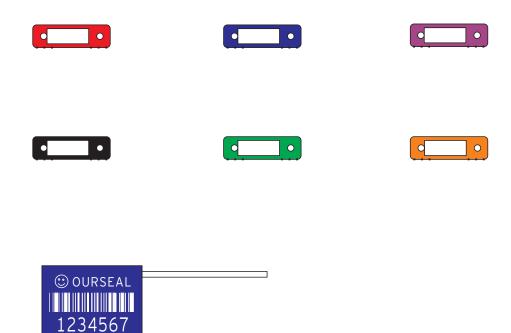

### **Printing**

[]Laser engraving or pressing.

[]Company Logo/Name

[]Sequential number

[]Bar code /QR code decoration is also available

### **Production standard**

[]ISO 17712/PAS

[] ISO 9001: 2008

**MODEL NUMBER: 6035** 

We can make it with the following color:

**MODEL NUMBER: 6035** 

| Package                  |     |
|--------------------------|-----|
| [] 1000pcs per outer car | ton |
| [] Net weight: 17.5kgs   |     |
| [] Gross weight: 18.5kgs | 3   |
| Measure · 350*260*17     |     |