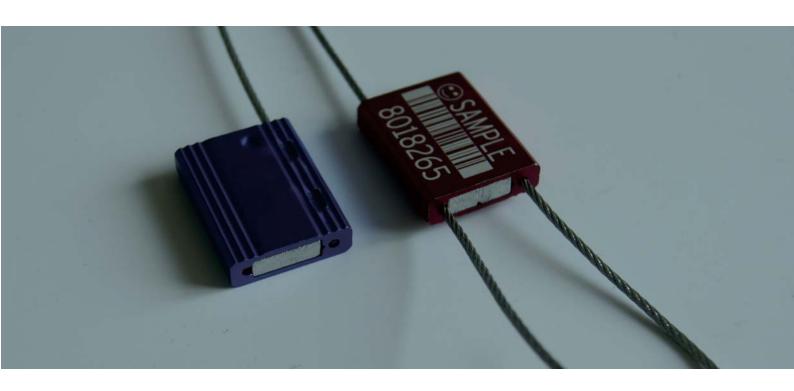

#### Material

[]Galvanized NPC Cable Ø1.5/2.5mm and 300mm long.

[]Any length is available.

[]Lock housing: Aluminum

[]metal wheel lock insert

**MODEL NUMBER: 6035** 

**MODEL NUMBER: 6035** 

The NPC wire is auto-scattered after cutting.